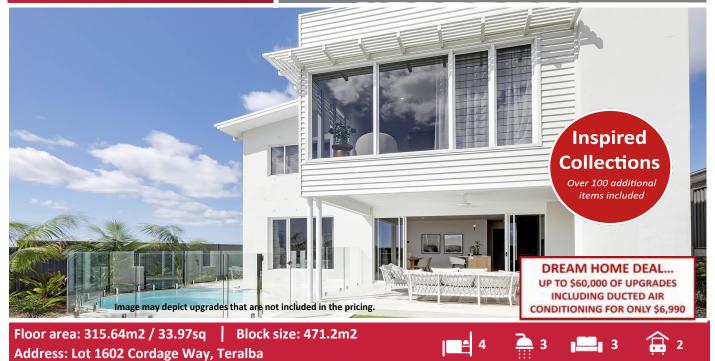

# From \$1,494,247

Land included- Package valid to 30/06/2025

### \* DREAM HOME DEAL

- \* 12 MONTH FIXED PRICE CONTRACT
- \* LAND IS REGISTERED
- \* Open Plan Living
- \* Covered Alfresco
- \* Prestige facade
- \* Sustainability Collection
- \* Colorbond<sup>®</sup> Roof
- \* Fully Ducted Air Conditioning (incl. in promotion)
- \* 'Inspired by You' upgrades (incl. in promotion)
- \* All internal floor coverings
- \* 22.5° roof pitch
- \* Flyscreens to all windows and sliding doors
- \* Wall mounted clothesline
- \* TV antenna
- \* Letterbox
- \* Concrete allowance to driveway, porch & terrace
- \* Site Works and BASIX allowance including Council lodgement (subject to Contour Survey)