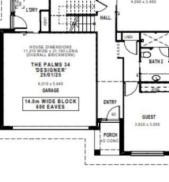

# The Palms 34 Package Inclusions

### \* DREAM HOME DEAL

- \* 12 MONTH FIXED PRICE CONTRACT
- \* LAND IS REGISTERED
- \* Open Plan Living
- \* Covered Alfresco
- \* Prestige facade
- \* Sustainability Collection
- \* Colorbond<sup>®</sup> Roof
- \* Fully Ducted Air Conditioning (incl. in promotion)
- \* 'Inspired by You' upgrades (incl. in promotion)
- \* All internal floor coverings
- \* 22.5° roof pitch
- \* Flyscreens to all windows and sliding doors
- \* Wall mounted clothesline
- \* TV antenna
- \* Letterbox
- \* Concrete allowance to driveway, porch & terrace
- \* Site Works and BASIX allowance including Council lodgement (subject to Contour Survey)