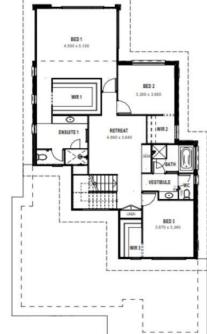

# The Palms 34 Package Inclusions

### \* DREAM HOME DEAL

- \* 12 MONTH FIXED PRICE CONTRACT
- \* LAND IS REGISTERED
- \* Open Plan Living
- \* Covered Alfresco
- \* Prestige facade
- \* Sustainability Collection
- \* Colorbond<sup>®</sup> Roof
- \* Fully Ducted Air Conditioning (incl. in promotion)
- \* 'Inspired by You' upgrades (incl. in promotion)
- \* All internal floor coverings
- \* 22.5° roof pitch
- \* Flyscreens to all windows and sliding doors
- \* Wall mounted clothesline
- \* TV antenna
- \* Letterbox
- \* Concrete allowance to driveway, porch & terrace
- \* Site Works and BASIX allowance including Council lodgement (subject to Contour Survey)